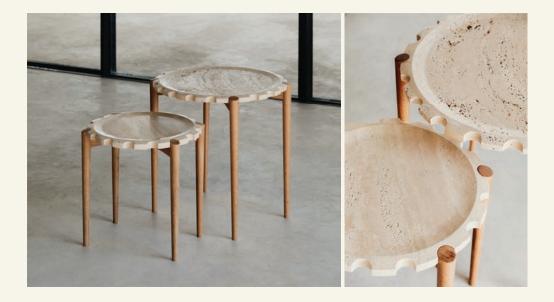

Clock Travertine

CLOCK is a versatile side table in a contemporary style designed to complement the living spaces' décor. The marble stone top merges perfectly with the wooden legs.

Name Clock Travertine Category side table Designer Fábio Teixeira Year 2017

Materials & finishing Feet in solid oak, travertine table top with open pore and honed matte finish..

**Production details** Structure in solid turned wood, top shaped in a 5-axis milling machine and rigorous manual finishing so that every detail is preserved.

Dimensions (cm) H50 - 050 Weight (kg) approx 15

**Cleaning instructions** Wipe with a damp cloth, or just a soft dry cloth. Do not use any type of detergent that can mark the stone and the wood.

Packaging dimensions (cm) H68 x L80 x W60 Packaging weight (kg) 18