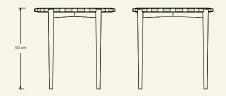

Dimensions (cm) H50 - 050 Weight (kg) approx 15

**Cleaning instructions** Wipe with a damp cloth, or just a soft dry cloth. Do not use any type of detergent that can mark the stone and the wood.

Packaging dimensions (cm) H68 x L80 x W60 Packaging weight (kg) 18