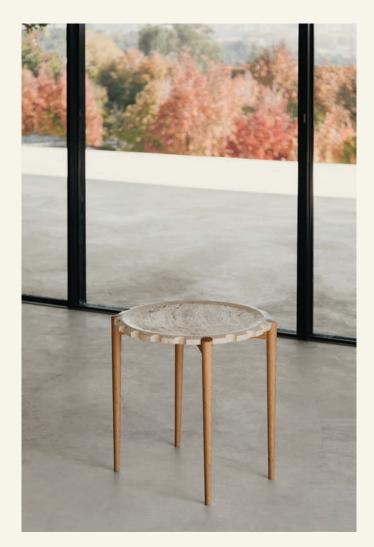

Clock Travertine

CLOCK is a versatile side table in a contemporary style designed to complement the living spaces' décor. The marble stone top merges perfectly with the wooden legs.

Name Clock Travertine Category side table Designer Fábio Teixeira Year 2017

Materials & finishing Feet in solid oak, travertine table top with open pore and honed matte finish..

**Production details** Structure in solid turned wood, top shaped in a 5-axis milling machine and rigorous manual finishing so that every detail is preserved.